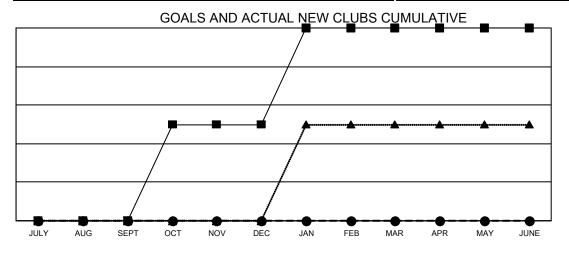

- CURRENT YEAR GOALS FOR NEW CLUBS
- CURRENT YEAR ACTUAL NEW CLUBS
- ▲ LAST YEAR ACTUAL NEW CLUBS