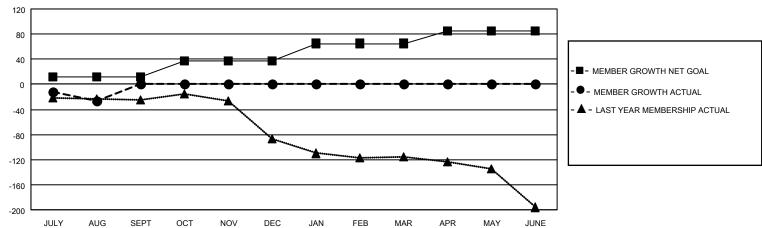

## GOALS AND ACTUAL MEMBERS CUMULATIVE

| DROPPED CLUBS: 0          |    | 15 CLUBS OF 143 ADDED 1 OR MORE<br>NEW MEMBERS | GENDER DISTRIBUTION  MALE 2,572 (67.97%) |                |     |
|---------------------------|----|------------------------------------------------|------------------------------------------|----------------|-----|
| DROPPED MEMBERS           |    |                                                | FEMALE                                   | 1,212 (32.03%) |     |
| DECEASED                  | 8  | CLICK HERE FOR CUMULATIVE                      | TOTAL FAMILY UNIT MEMBERS                |                | 647 |
| CLUB CANCELLED 0 OTHER 47 |    | MEMBERSHIP DATA                                | FAMILY MEMBERS PAYING HALF               |                | 000 |
|                           |    |                                                |                                          |                | 336 |
| TOTAL                     | 55 |                                                | DOEG                                     |                |     |